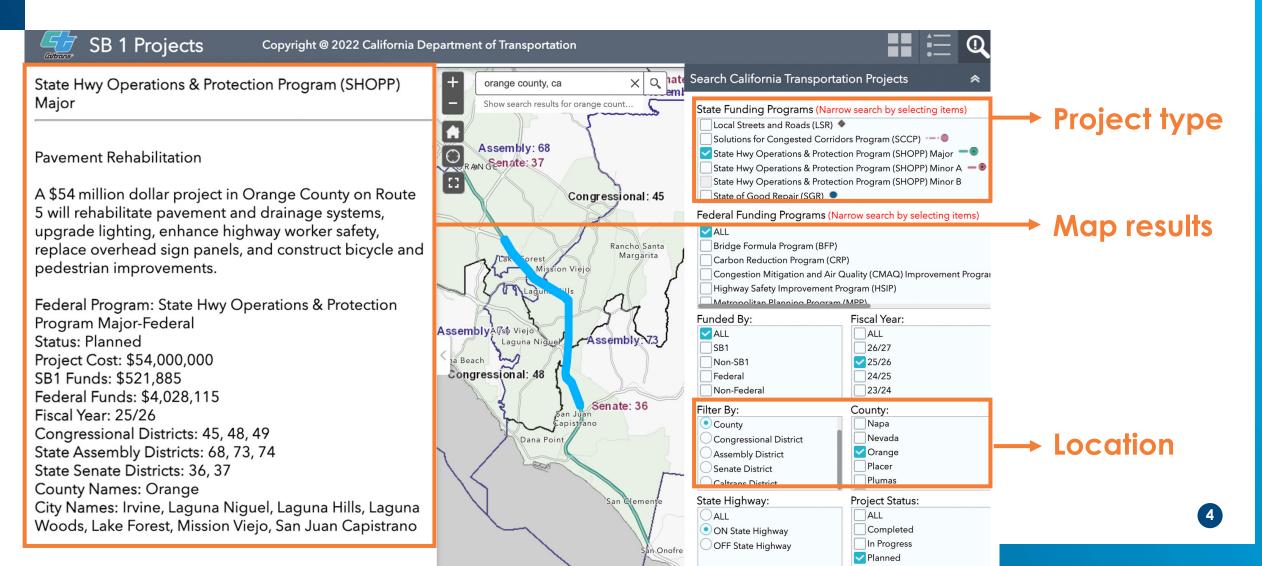

# **Project Information**

Search using location, date, project status, funding mechanism, or program type.

| SB 1 Projects                         | Copyright @ 2022 California Department of Transportation |                                                                                                                                                       |
|---------------------------------------|----------------------------------------------------------|-------------------------------------------------------------------------------------------------------------------------------------------------------|
| + Find address or place               |                                                          | Search California Transp                                                                                                                              |
|                                       | Reno.                                                    | State Funding Programs (                                                                                                                              |
|                                       | Carson City                                              | ALL     Active Transportation Prog     Field Maintenance (FM)     Highway Maintenance (HM     Local Partnership Program     Local Partnership Program |
|                                       | - TE 4 Contrar - 18                                      | Federal Funding Program                                                                                                                               |
| Napat                                 |                                                          | ALL Bridge Formula Program (I Carbon Reduction Program Congestion Mitigation and Highway Safety Improvem Materoplitan Planning Pro Funded By: ALL SB1 |
|                                       |                                                          | Non-SB1                                                                                                                                               |
|                                       |                                                          | Non-Federal                                                                                                                                           |
| San Francisco                         | Oakdale                                                  | Filter By:                                                                                                                                            |
| San Mateo                             | Hevermore Modesto                                        | City     County     Congressional District                                                                                                            |
| V - 1                                 |                                                          | Assembly District                                                                                                                                     |
|                                       | San Jose Atwater Merced                                  | Senate District                                                                                                                                       |
| 1 1 1 1 1 1 1 1 1 1 1 1 1 1 1 1 1 1 1 |                                                          | State Highway:                                                                                                                                        |
|                                       | Mar                  | • ALL                                                                                                                                                 |

Number of projects returned: 4.

| Project ID                               | Implementing | Program                                          | Project Description                                                                                                                                                                                                                   | Cost    | Fiscal | Fund                                       | Project | Assembly            | Senate | Congressional | Counties | Cities                                                                                                      | Caltrans      | s Is on | Date      |
|------------------------------------------|--------------|--------------------------------------------------|---------------------------------------------------------------------------------------------------------------------------------------------------------------------------------------------------------------------------------------|---------|--------|--------------------------------------------|---------|---------------------|--------|---------------|----------|-------------------------------------------------------------------------------------------------------------|---------------|---------|-----------|
| Project Name                             | Agency       | riogram                                          |                                                                                                                                                                                                                                       | Yea     |        | Туре                                       | Status  | Districts Districts |        | Districts     | Countes  |                                                                                                             | Districts SHS |         | Updated   |
| 1220000058<br>Pavement<br>Rehabilitation | Caltrans     | Program<br>Major<br>State Hwy<br>Operations<br>& | A \$54 million dollar project in<br>Orange County on Route 5 will<br>rehabilitate pavement and<br>drainage systems, upgrade<br>lighting, enhance highway worker<br>safety, replace overhead sign<br>panels, and construct bicycle and | Federal | 25/26  | Is SB 1?:<br>Yes<br>Is<br>Federal?:<br>Yes | Planned | 68, 73,<br>74       | 36, 37 | 45, 48, 49    | Orange   | Irvine, Laguna Niguel, Laguna<br>Hills, Laguna Woods, Lake<br>Forest, Mission Viejo, San Juan<br>Capistrano | 12            | Yes     | 6/28/2022 |