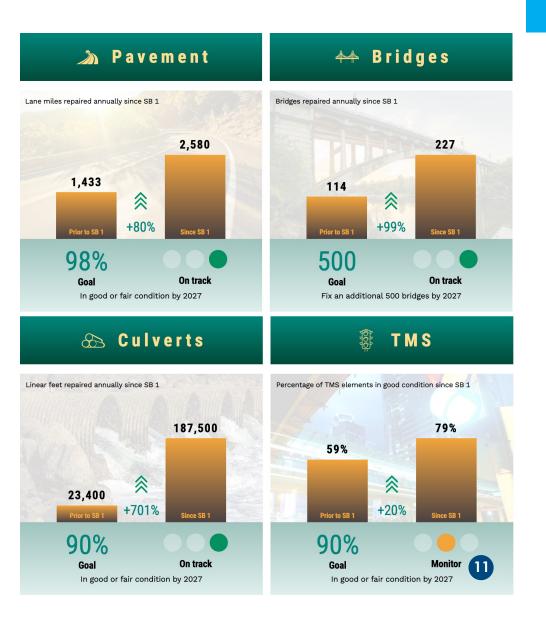

# Features and Functionality

The **Rebuilding CA** website offers a range of features to enhance the user experience and provide valuable project-related information, which includes:

- Project maps
- State and federal program information
- Data dashboards
- Efficiencies report
- Project spotlights and gallery
- News releases

### **Our Priorities**

We prioritize our commitment to transparency, accountability, and the responsible utilization of public funds by:

- Program transparency and accountability
- Commitment to accurate data reporting
- Foster public trust and confidence
- Engage taxpayers using straightforward explanations