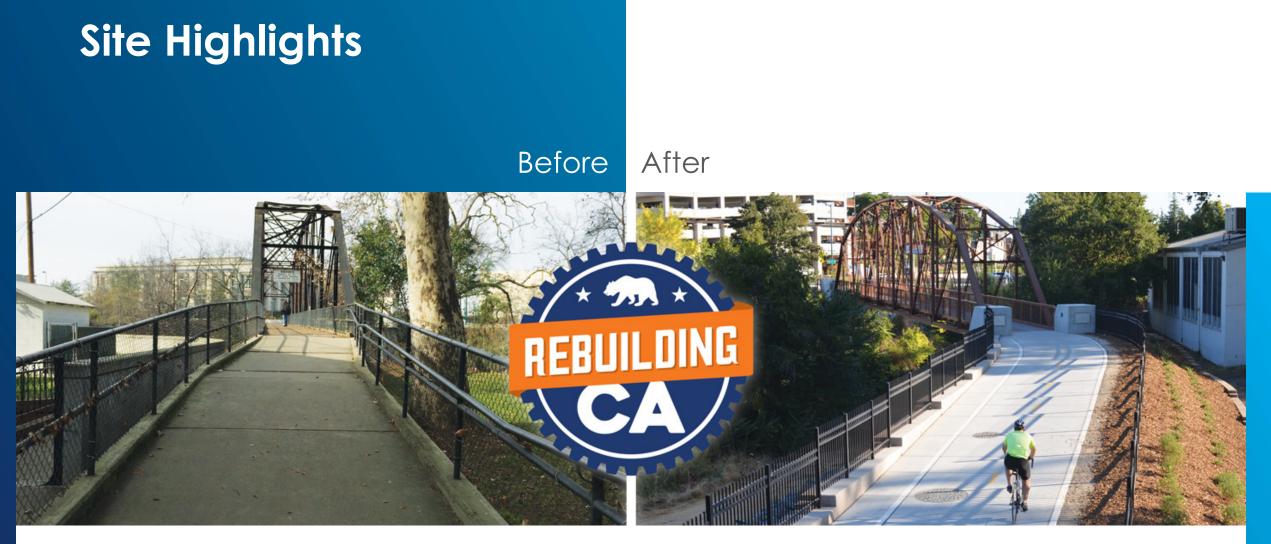

#### Before After

In **Merced County**, new bike lanes, sidewalks, curbs, gutter, and storm drainage improvements increase safety for bicyclists and pedestrians.

In **Roseville**, a new bridge adds a bike trail along Dry Creek, improving pedestrian and bicycle connectivity around the downtown area.