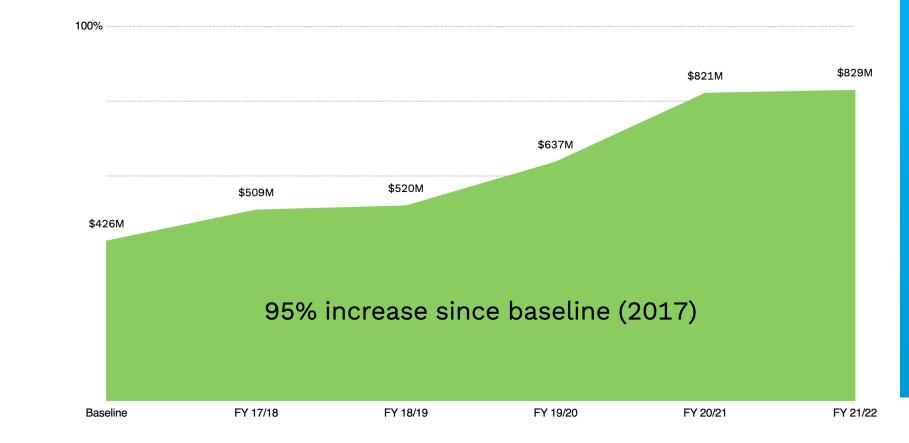

#### **Data Refinement**

Refining data for consistent external reporting requires **significant time**, **effort**, **and IT and program support**.