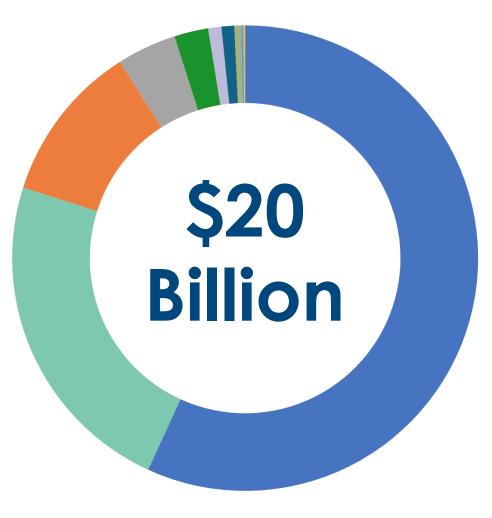

# SB 1IIJA225,69347,992

Small business dollars awarded in millions

Total announced IIJA funding to California

- Federal Highway Administration (FHWA) \$11,344
- Federal Transit Administration (FTA) \$2,207
- Federal Aviation Administration (FAA) \$827
- National Highway Traffic Safety Administration (NHTSA) - \$23
- Federal Motor Carrier Safety Administration \$32
- DOT Office of the Secretary \$470
- Maritime Administration \$94
- Climate, Energy and the Environment \$4,604
- Broadband \$177
- Other non-DOT projects \$182

(\$ shown in millions)